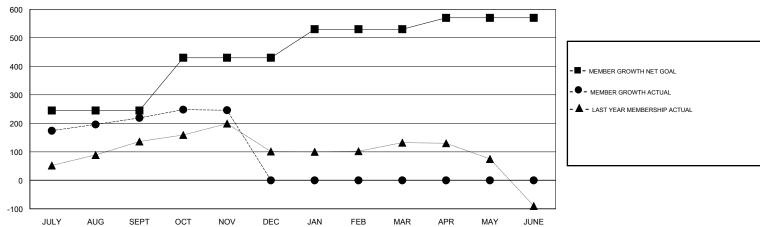

### GOALS AND ACTUAL MEMBERS CUMULATIVE

| DROPPED CLUBS: 0  DROPPED MEMBERS |    | 34 CLUBS OF 73 ADDED 1 OR MORE NEW MEMBERS | GENDER DISTRIBUTION  MALE 1,500 (79.91%)  FEMALE 377 (20.09%)  Women Percentage Fiscal Year Goal: 25% |      |  |
|-----------------------------------|----|--------------------------------------------|-------------------------------------------------------------------------------------------------------|------|--|
| DECEASED                          | 2  | CLICK HERE FOR CUMULATIVE                  | TOTAL FAMILY UNIT MEMBERS                                                                             |      |  |
| CLUB CANCELLED                    | 0  | MEMBERSHIP DATA                            |                                                                                                       | 4.47 |  |
| OTHER                             | 63 |                                            | FAMILY MEMBERS PAYING HALF DUES                                                                       | 447  |  |
| TOTAL                             | 65 |                                            |                                                                                                       |      |  |

# LOCATION REP OF BANGLADESH

**GMT CA** 

| Clubs                 |               |           |               | Members               |                           |                         |                                              |
|-----------------------|---------------|-----------|---------------|-----------------------|---------------------------|-------------------------|----------------------------------------------|
| RESULTS FOR 2017-2018 |               |           |               | RESULTS FOR 2017-2018 |                           |                         |                                              |
| QUARTER               | NEW CLUB GOAL | NEW CLUBS | DROPPED CLUBS | QUARTER               | MEMBER GROWTH NET<br>GOAL | MEMBER GROWTH<br>ACTUAL | DROPPED MEMBERS ACTUAL (including transfers) |
| JULY/AUG/SEPT         | 7             | 8         | 0             | JULY/AUG/SEPT         | 245                       | 242                     | 23                                           |
| OCT/NOV/DEC           | 3             | 1         | 0             | OCT/NOV/DEC           | 185                       | 70                      | 42                                           |
| JAN/FEB/MAR           | 3             | 0         | 0             | JAN/FEB/MAR           | 100                       | 0                       | 0                                            |
| APR/MAY/JUNE          | 2             | 0         | 0             | APR/MAY/JUNE          | 40                        | 0                       | 0                                            |