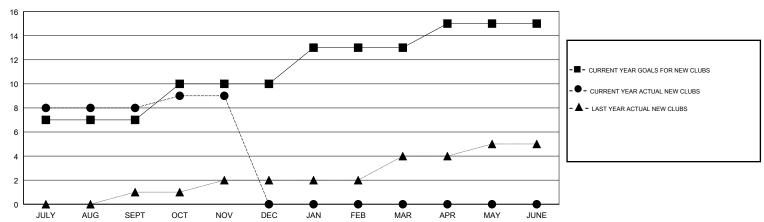

### GOALS AND ACTUAL NEW CLUBS CUMULATIVE

# LOCATION REP OF BANGLADESH

**GMT CA** 

| Clubs                 |               |           |               | Members               |                           |                         |                                              |
|-----------------------|---------------|-----------|---------------|-----------------------|---------------------------|-------------------------|----------------------------------------------|
| RESULTS FOR 2017-2018 |               |           |               | RESULTS FOR 2017-2018 |                           |                         |                                              |
| QUARTER               | NEW CLUB GOAL | NEW CLUBS | DROPPED CLUBS | QUARTER               | MEMBER GROWTH NET<br>GOAL | MEMBER GROWTH<br>ACTUAL | DROPPED MEMBERS ACTUAL (including transfers) |
| JULY/AUG/SEPT         | 7             | 8         | 0             | JULY/AUG/SEPT         | 245                       | 242                     | 23                                           |
| OCT/NOV/DEC           | 3             | 1         | 0             | OCT/NOV/DEC           | 185                       | 70                      | 42                                           |
| JAN/FEB/MAR           | 3             | 0         | 0             | JAN/FEB/MAR           | 100                       | 0                       | 0                                            |
| APR/MAY/JUNE          | 2             | 0         | 0             | APR/MAY/JUNE          | 40                        | 0                       | 0                                            |